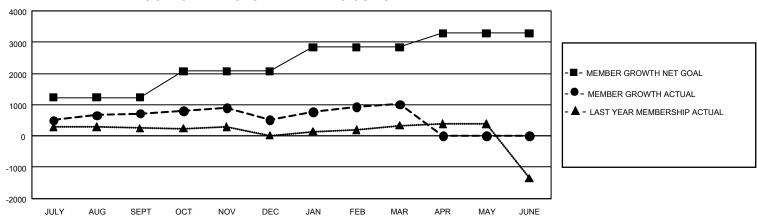

## GOALS AND ACTUAL MEMBERS CUMULATIVE

| DROPPED CLUBS: 5 |       | 468 CLUBS OF 623 ADDED 1<br>OR MORE NEW MEMBERS | GENDER DISTRIBUTION                |                 |  |
|------------------|-------|-------------------------------------------------|------------------------------------|-----------------|--|
|                  |       |                                                 | MALE                               | 18,880 (74.35%) |  |
|                  |       |                                                 | FEMALE                             | 6,515 (25.65%)  |  |
| DROPPED MEMBERS  |       |                                                 | NON BINARY                         | 0 (0.00%)       |  |
| DECEASED         | 62    |                                                 | PREFER NOT TO ANSWER               | 0 (0.00%)       |  |
| CLUB CANCELLED   | 20    |                                                 | TOTAL FAMILY UNIT MEMBERS 1,0      |                 |  |
| OTHER            | 1,806 | CLICK HERE FOR                                  | ,                                  |                 |  |
| TOTAL            | 1,888 | CUMULATIVE MEMBERSHIP DATA                      | FAMILY MEMBERS PAYING HALF DUES 61 |                 |  |

## GMT Constitutional Area 5 - K, Group L

REPORT DOES NOT INCLUDE CLUBS IN UNDISTRICTED AREAS.

| Clubs                 |               |           |               | Members               |                          |                         |                                                    |
|-----------------------|---------------|-----------|---------------|-----------------------|--------------------------|-------------------------|----------------------------------------------------|
| RESULTS FOR 2021-2022 |               |           |               | RESULTS FOR 2021-2022 |                          |                         |                                                    |
| QUARTER               | NEW CLUB GOAL | NEW CLUBS | DROPPED CLUBS | QUARTER ME            | EMBER GROWTH NET<br>GOAL | MEMBER GROWTH<br>ACTUAL | DROPPED MEMBERS<br>ACTUAL (including<br>transfers) |
| JULY/AUG/SEPT         | 18            | 7         | 4             | JULY/AUG/SEPT         | 1230                     | 1,459                   | 686                                                |
| OCT/NOV/DEC           | 9             | 5         | 1             | OCT/NOV/DEC           | 840                      | 748                     | 917                                                |
| JAN/FEB/MAR           | 15            | 2         | 0             | JAN/FEB/MAR           | 765                      | 797                     | 285                                                |
| APR/MAY/JUNE          | 9             | 0         | 0             | APR/MAY/JUNE          | 450                      | 0                       | 0                                                  |