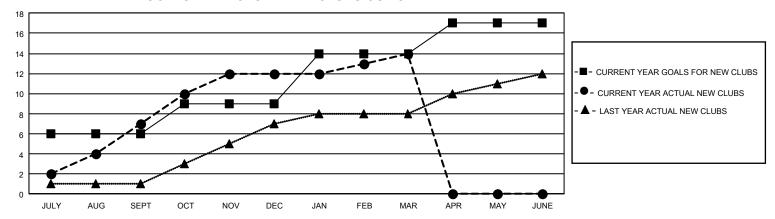

## GOALS AND ACTUAL NEW CLUBS CUMULATIVE

## GMT Constitutional Area 5 - K, Group L

REPORT DOES NOT INCLUDE CLUBS IN UNDISTRICTED AREAS.

| Clubs                 |               |           |               | Members               |                          |                         |                                                    |
|-----------------------|---------------|-----------|---------------|-----------------------|--------------------------|-------------------------|----------------------------------------------------|
| RESULTS FOR 2021-2022 |               |           |               | RESULTS FOR 2021-2022 |                          |                         |                                                    |
| QUARTER               | NEW CLUB GOAL | NEW CLUBS | DROPPED CLUBS | QUARTER ME            | EMBER GROWTH NET<br>GOAL | MEMBER GROWTH<br>ACTUAL | DROPPED MEMBERS<br>ACTUAL (including<br>transfers) |
| JULY/AUG/SEPT         | 18            | 7         | 4             | JULY/AUG/SEPT         | 1230                     | 1,459                   | 686                                                |
| OCT/NOV/DEC           | 9             | 5         | 1             | OCT/NOV/DEC           | 840                      | 748                     | 917                                                |
| JAN/FEB/MAR           | 15            | 2         | 0             | JAN/FEB/MAR           | 765                      | 797                     | 285                                                |
| APR/MAY/JUNE          | 9             | 0         | 0             | APR/MAY/JUNE          | 450                      | 0                       | 0                                                  |